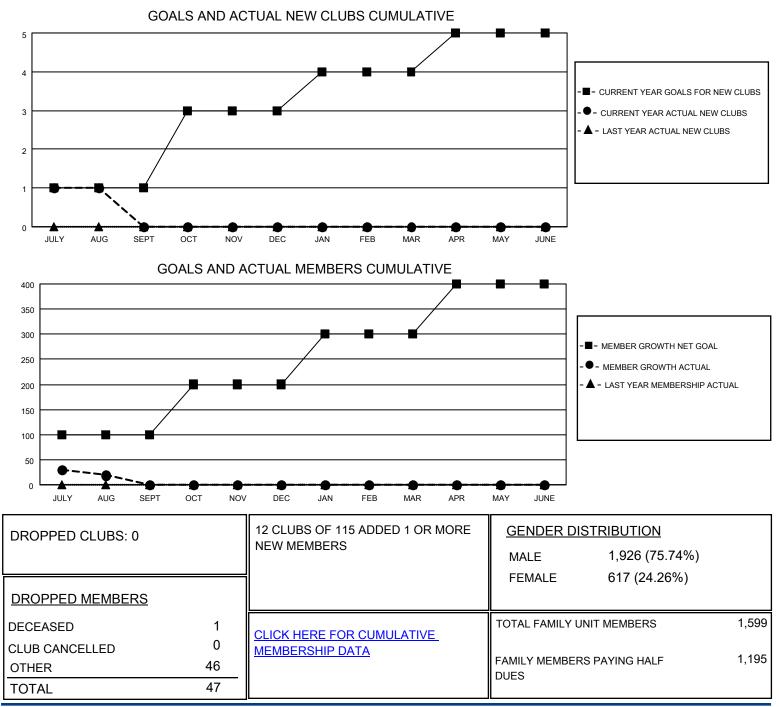

## LOCATION REP OF BANGLADESH

District 315A2

Results as of: 8/31/2020

| Clubs                 |               |           |               | Members               |                         |                         |                                                    |
|-----------------------|---------------|-----------|---------------|-----------------------|-------------------------|-------------------------|----------------------------------------------------|
| RESULTS FOR 2020-2021 |               |           |               | RESULTS FOR 2020-2021 |                         |                         |                                                    |
| QUARTER               | NEW CLUB GOAL | NEW CLUBS | DROPPED CLUBS | QUARTER               | IBER GROWTH NET<br>GOAL | MEMBER GROWTH<br>ACTUAL | DROPPED<br>MEMBERS ACTUAL<br>(including transfers) |
| JULY/AUG/SEPT         | 1             | 1         | 0             | JULY/AUG/SEPT         | 100                     | 68                      | 47                                                 |
| OCT/NOV/DEC           | 2             | 0         | 0             | OCT/NOV/DEC           | 100                     | 0                       | 0                                                  |
| JAN/FEB/MAR           | 1             | 0         | 0             | JAN/FEB/MAR           | 100                     | 0                       | 0                                                  |
| APR/MAY/JUNE          | 1             | 0         | 0             | APR/MAY/JUNE          | 100                     | 0                       | 0                                                  |